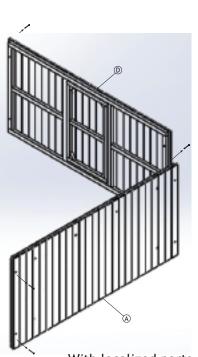

#### Explosion

Locate the parts A and B

When you have located the parts with the screw holes and insert the screw until it is tight

The aprons have on the inside, inserts which receive the screws

Repeat these instructions for each of the corners and tails, following the consecutive of parts.