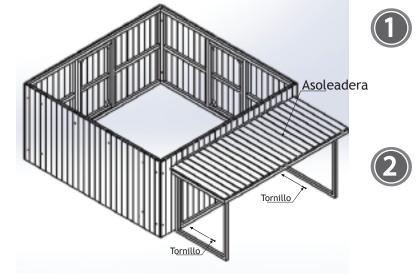

# Assembly Instructions NEW spa Chattanoogan SUNBED

| TABLE | PARTS    |
|-------|----------|
| PIECE | QUANTITY |
| i     | 1        |
| J     | 6        |
| Total | 7        |

ORDEN DE PRODUCCIÓN CÓDIGO: FECHA:

Take the piece and closed together with part A (To identify this piece is the piece visually on the outside has 6 holes, 4 top, 2 below).

Align the 4 holes above the deck with 4 part (I) and (A) then secure with screws.

Secured with the 4 screws, open the SUN BED and support on metal structures. They finish securing with screws in the lower holes