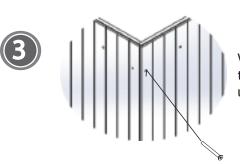

#### Explosion

Locate the parts A and B

When you have located the parts with the screw holes and insert the screw until it is tight

The aprons have on the inside, inserts which receive the screws

Repeat these instructions for each of the corners and tails, following the consecutive of parts.