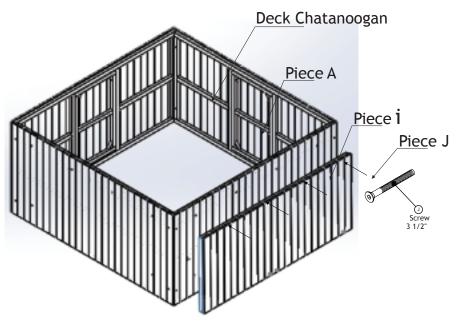

#### NEW spa Chattanoogan Deck

**Tools required** 

To level the pieces each carries

parts levelers.

Star screwdriver

| TABLE | PARTS    |
|-------|----------|
| PARTS | QUANTITY |
| А     | 1        |
| В     | 1        |
| С     | 1        |
| D     | 1        |
| E     | 8        |
| Total | 12       |
|       |          |

Take the piece and closed together with part A (To identify this piece is the piece visually on the outside has 6 holes, 4 top, 2 below).

Align the 4 holes above the deck with 4 part (I) and (A) then secure with screws.

Secured with the 4 screws, open the SUN BED and support on metal structures. They finish securing with screws in the lower holes