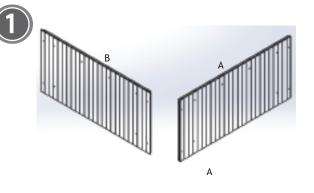

#### Explosion

Locate the parts A and B

When you have located the parts with the screw holes and insert the screw until it is tight

The aprons have on the inside, inserts which receive the screws

Repeat these instructions for each of the corners and tails, following the consecutive of parts.