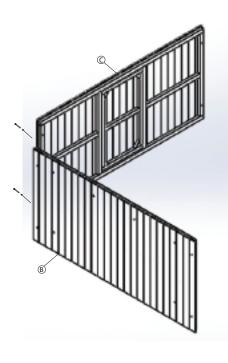

#### Explosion

Locate the parts A and B

When you have located the parts with the screw holes and insert the screw until it is tight

The aprons have on the inside, inserts which receive the screws

Repeat these instructions for each of the corners and tails, following the consecutive of parts.