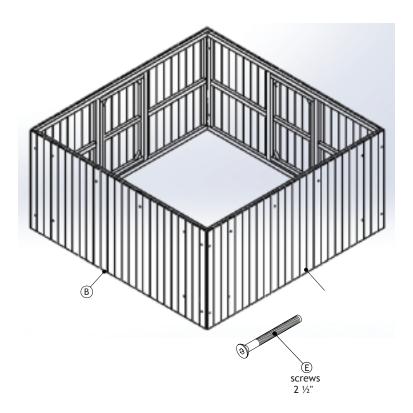

#### NEW spa Chattanoogan Deck

**Tools required** 

To level the pieces each carries

parts levelers.

Star screwdriver

| TABLE | PARTS    |
|-------|----------|
| PARTS | QUANTITY |
| А     | 1        |
| В     | 1        |
| С     | 1        |
| D     | 1        |
| E     | 8        |
| Total | 12       |
|       |          |

Do not hit or hammer. (only where indicated)

No paints or use abrasives to clean the cabinet. if necessary repaint the deck use Impranol

Carefully read and follow in sequence assembly instructions.

Before you start assemble furniture, read the instructions. Use caution when unpacking the deck to keep track packing with screws as these are subject to the skirts.