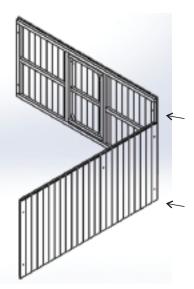

#### Explosion

Locate the parts A and B

When you have located the parts with the screw holes and insert the screw until it is tight

The aprons have on the inside, inserts which receive the screws

Repeat these instructions for each of the corners and tails, following the consecutive of parts.