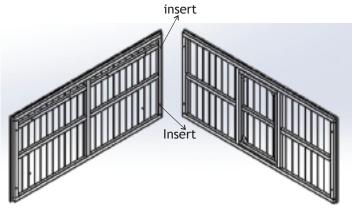

#### Explosion

Locate the parts A and B

When you have located the parts with the screw holes and insert the screw until it is tight

The aprons have on the inside, inserts which receive the screws

Repeat these instructions for each of the corners and tails, following the consecutive of parts.